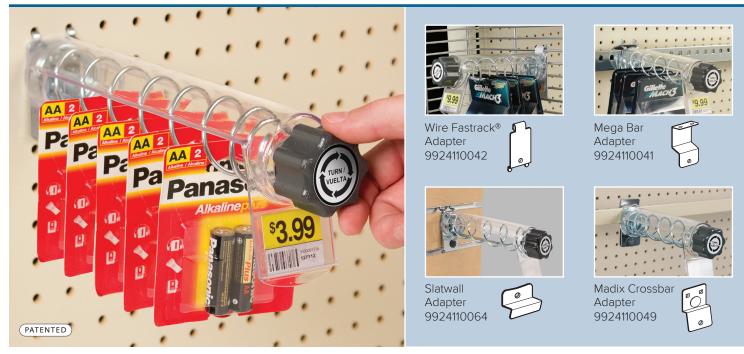

## Features and Benefits

- Each knob turn draws product forward, releasing a single package while alerting store personnel if multiple products are being dispensed
- Eliminates sweeping through integrated dispensing coil
- Mechanical audible alert when shopped
- Prevents cutting of hang tab through integrated enclosure
- Spiral Anti-Sweep Hook<sup>™</sup> does not require assistance from store associate
- 2" W narrow profile Round Hood style has two mounting prongs
- Coil spacing for Round Hood is .85"
- Steel hook, bracket and adapter; clear polycarbonate hood
- Attaches securely to pegboard (bracket included)
- Mounting adapters are available to attach hooks to: Wire Fastrack<sup>®</sup>, Mega Bar<sup>™</sup>, slatwall and Madix crossbar (mounting adapters are sold separately)

## Fit more facings with narrow round hood style

The Spiral Anti-Sweep Hook<sup>™</sup> is a versatile loss prevention solution that can accommodate multiple SKU's within a product category.

When the knob is turned, an audible clicking sound alerts sales associates that someone is shopping the product and the product is being dispensed.

## Specifications

| Item No.     | Ref. No.        | Description                        | Capacity | Pack   |
|--------------|-----------------|------------------------------------|----------|--------|
| Hooks        |                 |                                    |          |        |
| 9924110051   | -               | 6" Round Hood w/ Pegboard Bracket  | 5        | 1      |
| 9924110052   | -               | 9" Round Hood w/ Pegboard Bracket  | 7        | 1      |
| 9924110053   | -               | 12" Round Hood w/ Pegboard Bracket | 10       | 1      |
| Item No.     | Ref. No.        | Description                        | Finish   | Pack   |
| Mounting Ada | pters (Optional | )                                  |          |        |
| 9924110042   | -               | Round Hood Wire Fastrack® Adapter  | Steel    | 1      |
| 9924110041   | -               | Round Hood Mega Bar Adapter        | Steel    | 1      |
| 9924110064   | -               | Round Hood Slatwall Adapter        | Steel    | 1      |
| 9924110049   | -               | Round Hood Madix Crossbar Adapter  | Steel    | 1      |
|              |                 |                                    |          | 201902 |